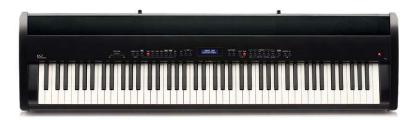

#### Renowned build quality & compact stylish design

Strong, rigid, and surprisingly lightweight, the ES7's modern chassis is engineered from aluminium, with a reinforced keyboard base to provide additional stability. Its curved wooden side panels reflect Kawai's acoustic piano heritage, and double as convenient hand grips when lifting, while the included metal music rest is durable enough to withstand the bustle of an enthusiastic classroom and the rigours of the live stage.

Available in a sophisticated Gloss Black or elegant Ivory White finish, the ES7's clean design is appropriate for both traditional and contemporary spaces. And with matching designer stand and triple pedal accessories, the instrument can be easily transformed into an ultra-compact piano replacement for the lounge, studio, or bedroom.

#### Available Finishes

Gloss Black

Ivory White

F-10H damper pedal