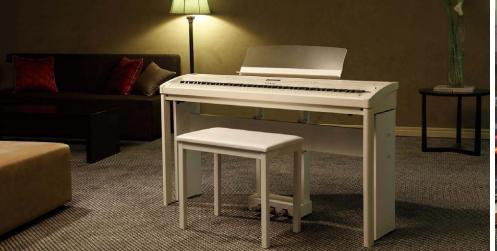

Available in a sophisticated Gloss Black or elegant Ivory White finish, the ES7's clean design is appropriate for both traditional and contemporary spaces. And with matching designer stand and triple pedal accessories, the instrument can be easily transformed into an ultra-compact piano replacement for the lounge, studio, or bedroom.