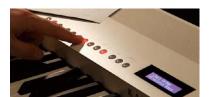

#### Personal piano enhancements

The ES7's comprehensive *Virtual Technician* function invites discerning players to shape aspects of the selected piano's character to suit their unique personal preferences. Perform touch weight and voicing adjustments, regulate subtle hammer and key release noises, and fine-tune string, lid, and damper resonances – all in real-time. Then, with the desired refinements complete, save the fully prepared instrument to an onboard registration memory or USB device.

### Professional backing styles

In addition to the standard Dual and Split playing modes, the ES7's *Rhythm Section* feature offers solo performers a selection of professionally arranged backing accompaniments at the touch of a button. Whether you need a practice partner, some quick ideas for a new song, or a backup band at a live performance, you're sure to find the perfect accompaniment among the 100 pop, rock, jazz, funk, and Latin styles.