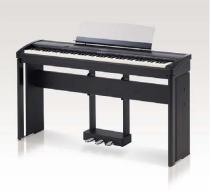

#### Renowned build quality & compact stylish design

Strong, rigid, and surprisingly lightweight, the ES7's modern chassis is engineered from aluminium, with a reinforced keyboard base to provide additional stability. Its curved wooden side panels reflect Kawai's acoustic piano heritage, and double as convenient hand grips when lifting, while the included metal music rest is durable enough to withstand the bustle of an enthusiastic classroom and the rigours of the live stage.

Available in a sophisticated Gloss Black or elegant Ivory White finish, the ES7's clean design is appropriate for both traditional and contemporary spaces. And with matching designer stand and triple pedal accessories, the instrument can be easily transformed into an ultra-compact piano replacement for the lounge, studio, or bedroom.