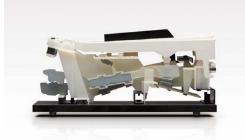

More realistic, responsive & reliable

The ES7's class-leading *Responsive Hammer II* keyboard action recreates the supreme touch of an acoustic grand piano, with its realistic movement and rigid, springless design providing a smooth and natural piano playing experience. The instrument's modern, triple-sensor key detection system enhances responsiveness and accuracy, while structural reinforcements throughout the action assembly help to minimise horizontal key wobble during staccato and fortissimo passages.

The weight of the keyboard is appropriately graded to mirror the heavier bass hammers and lighter treble hammers of an acoustic piano, while *let-off* simulation recreates the subtle 'notch' sensation felt when softly playing the keys of a grand piano. These important characteristics allow discerning pianists to practise their expanding repertoire with confidence, and ensure that there are no unpleasant surprises when called upon to perform using the finest of grand pianos.

Class-leading

The keyboard action of an acoustic grand piano is composed of black and white keys, graded hammers, and numerous intricate components working in harmony when each note is pressed. It is a beautifully designed mechanism that allows gifted pianists to express a wealth of feeling and emotion in their playing.

Translating the keyboard action's elaborate movements to a digital instrument, while still retaining the tactile feeling and subtle nuance that one comes to appreciate in an acoustic, is a considerable challenge – a challenge that draws upon 85 years of experience in building the world's finest pianos.