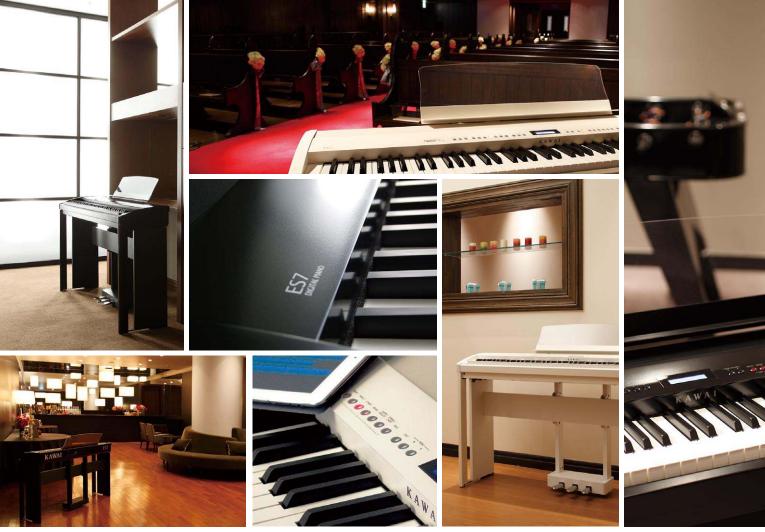

Regardless of whether you're playing a gig on stage, practising for a recital at home, accompanying the local church choir, or studying Chopin in the classroom, the new Kawai ES7 is portable piano perfection.

Yet, despite its class-leading keyboard action, breathtaking sound, and abundance of premium features, the Kawai ES7 remains a compact, elegant, and highly portable digital piano. A piano with a broad range of applications, and a piano for truly every musical occasion – anytime, anywhere.