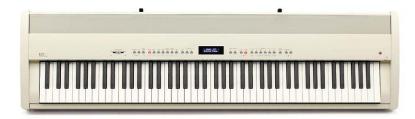

Available in a sophisticated Gloss Black or elegant Ivory White finish, the ES7's clean design is appropriate for both traditional and contemporary spaces. And with matching designer stand and triple pedal accessories, the instrument can be easily transformed into an ultra-compact piano replacement for the lounge, studio, or bedroom.

#### Available Finishes

Gloss Black

Ivory White

F-10H damper pedal