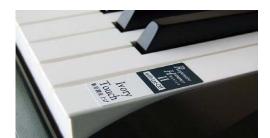

Premium finish, superior control

The high specification ES7 features Kawai's highly-regarded *lvory Touch* key surfaces as standard. This finely textured material intelligently absorbs finger moisture to aid playing control, without dirt or grease permeating the keytops, and allows the piano's keyboard to be wiped clean easily using just a damp cloth.