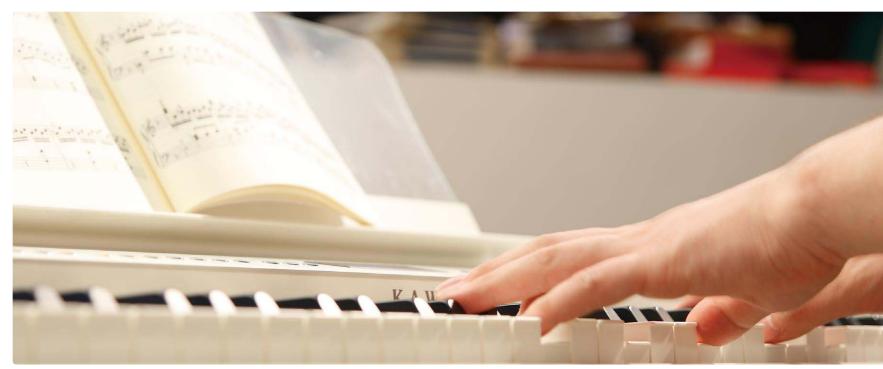

Premium finish, superior control

The high specification ES7 features Kawai's highly-regarded *lvory Touch* key surfaces as standard. This finely textured material intelligently absorbs finger moisture to aid playing control, without dirt or grease permeating the keytops, and allows the piano's keyboard to be wiped clean easily using just a damp cloth.