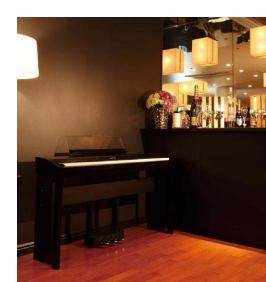

Available in a sophisticated Gloss Black or elegant Ivory White finish, the ES7's clean design is appropriate for both traditional and contemporary spaces. And with matching designer stand and triple pedal accessories, the instrument can be easily transformed into an ultra-compact piano replacement for the lounge, studio, or bedroom.